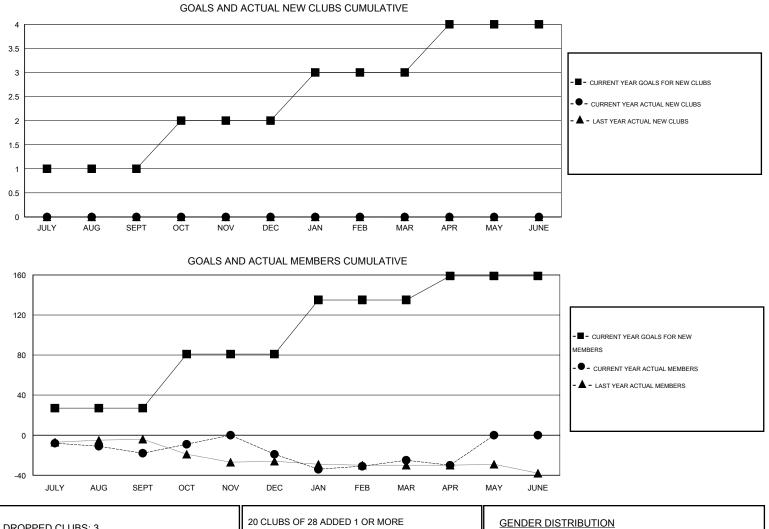

## LOCATION OKLAHOMA

| Clubs                      |                  |                     |                            |                             | Members                    |                    |                                  |                              |                             |
|----------------------------|------------------|---------------------|----------------------------|-----------------------------|----------------------------|--------------------|----------------------------------|------------------------------|-----------------------------|
| RESULTS FOR 2013-2014      |                  |                     |                            |                             | RESULTS FOR 2013-2014      |                    |                                  |                              |                             |
| QUARTER                    | NEW CLUB<br>GOAL | ACTUAL NEW<br>CLUBS | ACTUAL<br>DROPPED<br>CLUBS | ACTUAL NET<br>GAIN/<br>LOSS | QUARTER                    | NEW MEMBER<br>GOAL | ACTUAL TOTAL<br>MEMBERS<br>ADDED | ACTUAL<br>DROPPED<br>MEMBERS | ACTUAL NET<br>GAIN/<br>LOSS |
| JULY/AUG/SEPT              | 1                | 0                   | 0<br>2                     | 0<br>-2                     | JULY/AUG/SEPT              | 27<br>54           | 22<br>40                         | 40<br>41                     | -18<br>-1                   |
| OCT/NOV/DEC<br>JAN/FEB/MAR | 1                | 0                   | 1                          | -1                          | OCT/NOV/DEC<br>JAN/FEB/MAR | 54                 | 21                               | 27                           | -6                          |
| APR/MAY/JUNE               | 1                | U                   | 0                          | 0                           | APR/MAY/JUNE               | 24                 | 3                                | 8                            | -5                          |

| DROPPED CLOBS: 3                             |                       | NEW MEMBERS                                | MALE                                                     | 627 (75.36%) |                |
|----------------------------------------------|-----------------------|--------------------------------------------|----------------------------------------------------------|--------------|----------------|
| DROPPED MEMBERS                              |                       |                                            | FEMALE                                                   | 205 (24.64%) |                |
| DECEASED<br>CLUB CANCELLED<br>OTHER<br>TOTAL | 12<br>25<br>79<br>116 | CLICK HERE FOR HEALTH<br>ASSESSMENT DATA   | FAMILY UNIT MEMBI<br>HEAD OF HOUSEHO<br>NON-HEAD OF HOUS | LD           | 89<br>43<br>46 |
| MBR0181                                      | © Copy                | right 2014 Lions Clubs International All I | Pights Reserved                                          |              | Page 1 of 1    |